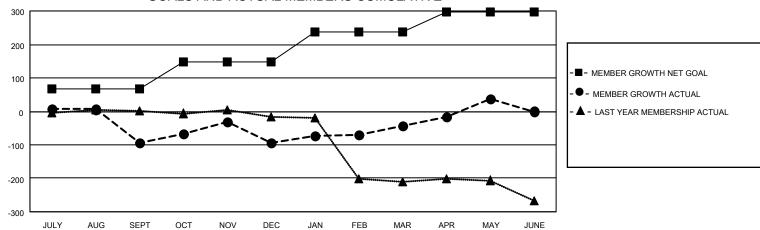

## GOALS AND ACTUAL MEMBERS CUMULATIVE

| DROPPED CLUBS: 10 |     | 38 CLUBS OF 53 ADDED 1 OR<br>MORE NEW MEMBERS | GENDER DISTRIBUTION                |              |  |
|-------------------|-----|-----------------------------------------------|------------------------------------|--------------|--|
|                   |     | WORE NEW WEINBERS                             | MALE                               | 666 (52.32%) |  |
|                   |     |                                               | FEMALE                             | 606 (47.60%) |  |
| DROPPED MEMBERS   |     |                                               | NON BINARY                         | 1 (0.08%)    |  |
|                   |     |                                               | PREFER NOT TO ANSWER 0 (0.00%)     |              |  |
| DECEASED          | 11  |                                               |                                    | ,            |  |
| CLUB CANCELLED    | 174 | CLICK HERE FOR CUMULATIVE                     | TOTAL FAMILY UNIT MEMBERS          | 60           |  |
| OTHER             | 94  | MEMBERSHIP DATA                               |                                    |              |  |
| TOTAL             | 279 |                                               | FAMILY MEMBERS PAYING HALF DUES 31 |              |  |
|                   |     |                                               |                                    |              |  |