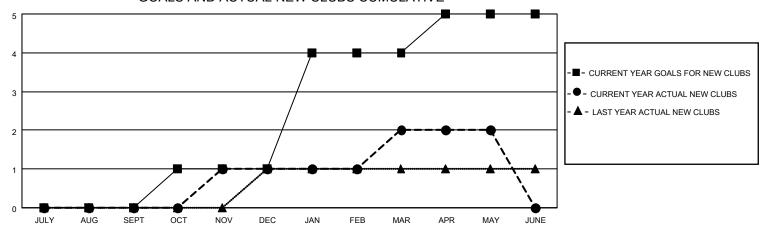

## MONTHLY MEMBERSHIP PROGRESS REPORT

LOCATION ZAMBIA District 413 Results as of: 5/31/2022

| Clubs RESULTS FOR 2021-2022 |   |   |   | Members RESULTS FOR 2021-2022 |    |     |     |
|-----------------------------|---|---|---|-------------------------------|----|-----|-----|
|                             |   |   |   |                               |    |     |     |
| JULY/AUG/SEPT               | 0 | 0 | 6 | JULY/AUG/SEPT                 | 68 | 65  | 113 |
| OCT/NOV/DEC                 | 1 | 1 | 3 | OCT/NOV/DEC                   | 80 | 187 | 123 |
| JAN/FEB/MAR                 | 3 | 1 | 1 | JAN/FEB/MAR                   | 90 | 111 | 30  |
| APR/MAY/JUNE                | 1 | 0 | 0 | APR/MAY/JUNE                  | 60 | 102 | 13  |

## GOALS AND ACTUAL NEW CLUBS CUMULATIVE



## GOALS AND ACTUAL MEMBERS CUMULATIVE



| DROPPED CLUBS: 10 |     | 38 CLUBS OF 53 ADDED 1 OR<br>MORE NEW MEMBERS | GENDER DISTRIBUTION                |              |  |
|-------------------|-----|-----------------------------------------------|------------------------------------|--------------|--|
|                   |     | WORE NEW WEINBERS                             | MALE                               | 666 (52.32%) |  |
|                   |     |                                               | FEMALE                             | 606 (47.60%) |  |
| DROPPED MEMBERS   |     |                                               | NON BINARY                         | 1 (0.08%)    |  |
|                   |     |                                               | PREFER NOT TO ANSWER 0 (0